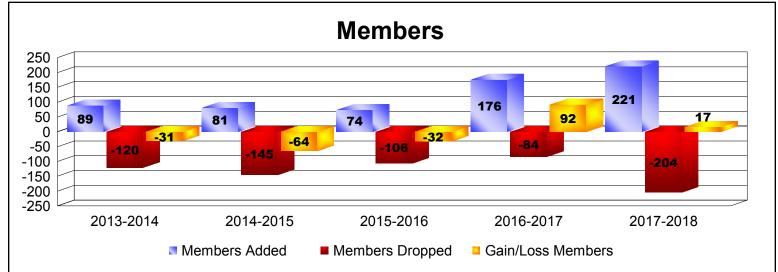

District 11 B1 As of June 2018 Cumulative

| Year      | New<br>Clubs | Dropped<br>Clubs | Gain/<br>Loss<br>Clubs | New<br>Members | Charter<br>Members | Reinstate<br>Members | Transfer<br>Members | Total<br>Member<br>Added | Total<br>Members<br>Dropped | Gain/<br>Loss<br>Members |
|-----------|--------------|------------------|------------------------|----------------|--------------------|----------------------|---------------------|--------------------------|-----------------------------|--------------------------|
| 2013-2014 | 0            | -1               | -1                     | 78             | 1                  | 3                    | 7                   | 89                       | -120                        | -31                      |
| 2014-2015 | 0            | -3               | -3                     | 69             | 3                  | 6                    | 3                   | 81                       | -145                        | -64                      |
| 2015-2016 | 0            | 0                | 0                      | 62             | 4                  | 2                    | 6                   | 74                       | -106                        | -32                      |
| 2016-2017 | 1            | 0                | 1                      | 100            | 71                 | 4                    | 1                   | 176                      | -84                         | 92                       |
| 2017-2018 | 1            | 0                | 1                      | 135            | 75                 | 4                    | 7                   | 221                      | -204                        | 17                       |
| Average   | 0            | -1               | 0                      | 89             | 31                 | 4                    | 5                   | 128                      | -132                        | -4                       |