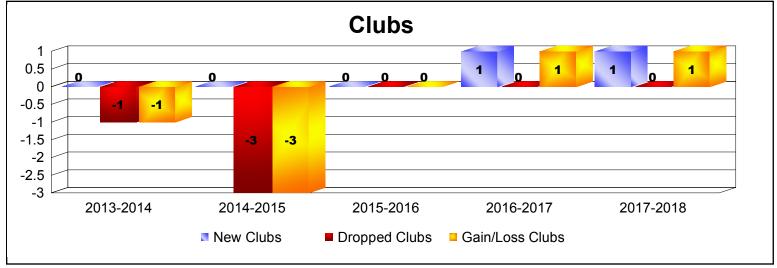

District 11 B1 As of June 2018 Cumulative

| Year      | New<br>Clubs | Dropped<br>Clubs | Gain/<br>Loss<br>Clubs | New<br>Members | Charter<br>Members | Reinstate<br>Members | Transfer<br>Members | Total<br>Member<br>Added | Total<br>Members<br>Dropped | Gain/<br>Loss<br>Members |
|-----------|--------------|------------------|------------------------|----------------|--------------------|----------------------|---------------------|--------------------------|-----------------------------|--------------------------|
| 2013-2014 | 0            | -1               | -1                     | 78             | 1                  | 3                    | 7                   | 89                       | -120                        | -31                      |
| 2014-2015 | 0            | -3               | -3                     | 69             | 3                  | 6                    | 3                   | 81                       | -145                        | -64                      |
| 2015-2016 | 0            | 0                | 0                      | 62             | 4                  | 2                    | 6                   | 74                       | -106                        | -32                      |
| 2016-2017 | 1            | 0                | 1                      | 100            | 71                 | 4                    | 1                   | 176                      | -84                         | 92                       |
| 2017-2018 | 1            | 0                | 1                      | 135            | 75                 | 4                    | 7                   | 221                      | -204                        | 17                       |
| Average   | 0            | -1               | 0                      | 89             | 31                 | 4                    | 5                   | 128                      | -132                        | -4                       |